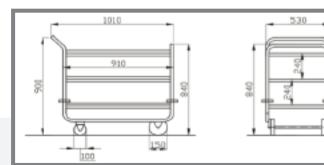

## **TRIPLE** shelf

ERGONOMIC DESIGN HIGH LEVEL OF HYGIENE EASY TO CLEAN CONSTRUCTED OF STAINLESS STEEL 304, GRITT 320 ROBUST INTEGRAL FRAME CONSTRUCTION SHELF DIMENSIONS 860 X 530MM TROLLEY DIMENSIONS 1010 X 530 X 900MM 2 FIXED WHEELS 2 SWIVEL WHEELS FITTED WITH RUBBER BUMPERS FOR INTERIOR PROTECTION LOAD BEARING CAPACITY 30KGS PER SHELF