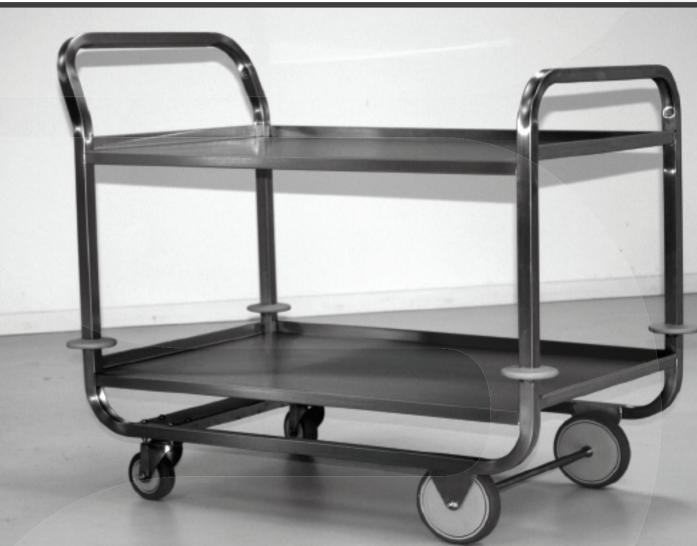

## DOUBLE shelf

MICRA 2 TROLLEY

ERGONOMIC DESIGN HIGH LEVEL OF HYGIENE EASY TO CLEAN CONSTRUCTED OF STAINLESS STEEL 304, GRITT 320 ROBUST INTEGRAL FRAME CONSTRUCTION SHELF DIMENSIONS 860 X 530MM TROLLEY DIMENSIONS 1010 X 530 X 900MM 2 FIXED WHEELS 2 SWIVEL WHEELS FITTED WITH RUBBER BUMPERS FOR INTERIOR PROTECTION LOAD BEARING CAPACITY 30KGS PER SHELF