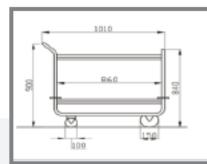

## DOUBLE shelf

MICRA 2 TROLLEY

ERGONOMIC DESIGN HIGH LEVEL OF HYGIENE EASY TO CLEAN CONSTRUCTED OF STAINLESS STEEL 304, GRITT 320 ROBUST INTEGRAL FRAME CONSTRUCTION SHELF DIMENSIONS 860 X 530MM TROLLEY DIMENSIONS 1010 X 530 X 900MM 2 FIXED WHEELS 2 SWIVEL WHEELS FITTED WITH RUBBER BUMPERS FOR INTERIOR PROTECTION LOAD BEARING CAPACITY 30KGS PER SHELF