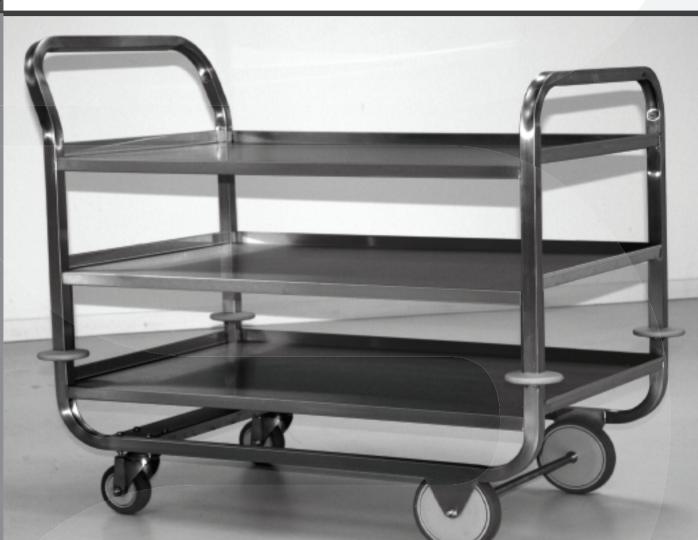

## **TRIPLE** shelf

ERGONOMIC DESIGN HIGH LEVEL OF HYGIENE EASY TO CLEAN CONSTRUCTED OF STAINLESS STEEL 304, GRITT 320 ROBUST INTEGRAL FRAME CONSTRUCTION SHELF DIMENSIONS 860 X 530MM TROLLEY DIMENSIONS 1010 X 530 X 900MM 2 FIXED WHEELS 2 SWIVEL WHEELS FITTED WITH RUBBER BUMPERS FOR INTERIOR PROTECTION LOAD BEARING CAPACITY 30KGS PER SHELF