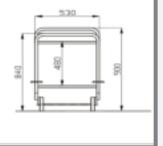

## **TRIPLE** shelf

ERGONOMIC DESIGN HIGH LEVEL OF HYGIENE EASY TO CLEAN CONSTRUCTED OF STAINLESS STEEL 304, GRITT 320 ROBUST INTEGRAL FRAME CONSTRUCTION SHELF DIMENSIONS 860 X 530MM TROLLEY DIMENSIONS 1010 X 530 X 900MM 2 FIXED WHEELS 2 SWIVEL WHEELS FITTED WITH RUBBER BUMPERS FOR INTERIOR PROTECTION LOAD BEARING CAPACITY 30KGS PER SHELF