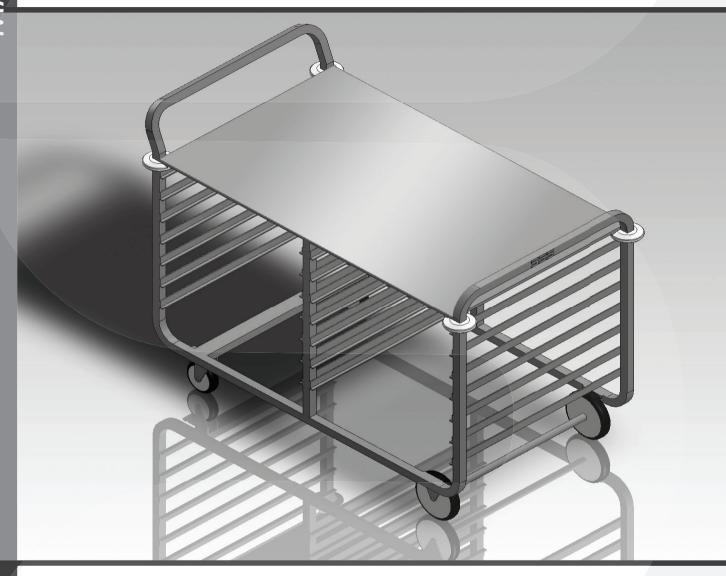

## TROLLEY MAXI BUTLER

ERGONOMIC DESIGN
HIGH LEVEL OF HYGIENE AND EASY TO CLEAN
CONSTRUCTED OF STAINLESS STEEL 304, GRITT 320
ROBUST INTEGRAL FRAME CONSTRUCTION
2 FIXED WHEELS AND 2 SWIVEL WHEELS
WHEEL BRAKES
ANTI-DRUMMING PANEL FITTED UNDER THE SHELF
RUBBER BUMPERS FOR INTERIOR PROTECTION
SHELF DIMENSIONS 2 X 535 X 650MM
CAPACITY 2/1 GN 530 X 650MM