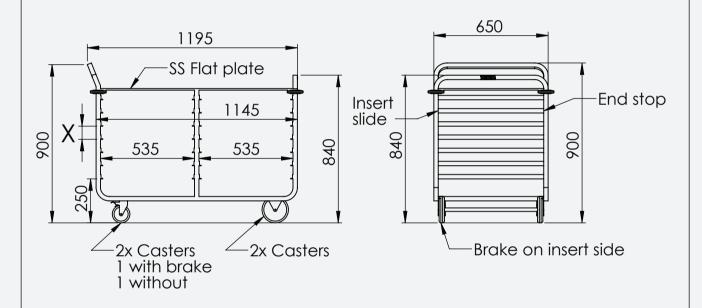

## TROLLEY DIMENSIONS

Length mm1195Depth mm1145Height mm900

| Trolley Maxi Bu                                              | utler                                      |                                                                            |      |      |                  |        |               |  |
|--------------------------------------------------------------|--------------------------------------------|----------------------------------------------------------------------------|------|------|------------------|--------|---------------|--|
| Draw.Title:                                                  |                                            |                                                                            | 5    |      |                  |        |               |  |
|                                                              |                                            |                                                                            | 4    |      |                  |        |               |  |
|                                                              |                                            |                                                                            | 3    |      |                  |        |               |  |
|                                                              |                                            |                                                                            | 2    |      |                  |        |               |  |
|                                                              |                                            |                                                                            | 1    |      |                  |        |               |  |
| Drawing No.                                                  | Project no.                                |                                                                            | 0    |      | Original version | DRW    |               |  |
|                                                              |                                            |                                                                            | Mod. | Date | Description      | Draw.  | Chk.          |  |
|                                                              | SOUTHERN STAINLESS STEEL FABRICATION INDIA |                                                                            |      |      |                  | Scale: |               |  |
| Unit #G-8 Shreno Ltd Campus - Whitefield - Bangalore -560066 |                                            |                                                                            |      |      |                  |        | 1:20<br>Size: |  |
|                                                              |                                            | Tel: +91 80 28454582 Email: info@indiasss.com<br>Website: www.sss-india.in |      |      |                  |        |               |  |
|                                                              |                                            |                                                                            |      |      |                  |        | A4            |  |