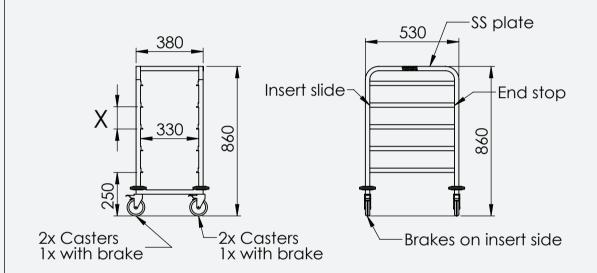

## TROLLEY DIMENSIONS

Length mm380Depth mm530Height mm860

| Trolley LST-X-                                               |                                            |                                               |      |      |                  |       |      |
|--------------------------------------------------------------|--------------------------------------------|-----------------------------------------------|------|------|------------------|-------|------|
| Draw.Title:                                                  |                                            |                                               | 5    |      |                  |       |      |
|                                                              |                                            |                                               | 4    |      |                  |       |      |
|                                                              |                                            |                                               | 3    |      |                  |       |      |
|                                                              |                                            |                                               | 2    |      |                  |       |      |
|                                                              |                                            |                                               | 1    |      |                  |       |      |
| Drawing No.                                                  | Project no.                                |                                               | 0    |      | Original version | DRW   |      |
|                                                              |                                            |                                               | Mod. | Date | Description      | Draw. | Chk. |
|                                                              | SOUTHERN STAINLESS STEEL FABRICATION INDIA |                                               |      |      |                  |       |      |
| Unit #G-8 Shreno Ltd Campus - Whitefield - Bangalore -560066 |                                            |                                               |      |      |                  | Size: | 1:20 |
|                                                              |                                            | Tel: +91 80 28454582 Email: info@indiasss.com |      |      |                  |       |      |
| Website: www.sss-india.in                                    |                                            |                                               |      |      |                  |       | A4   |