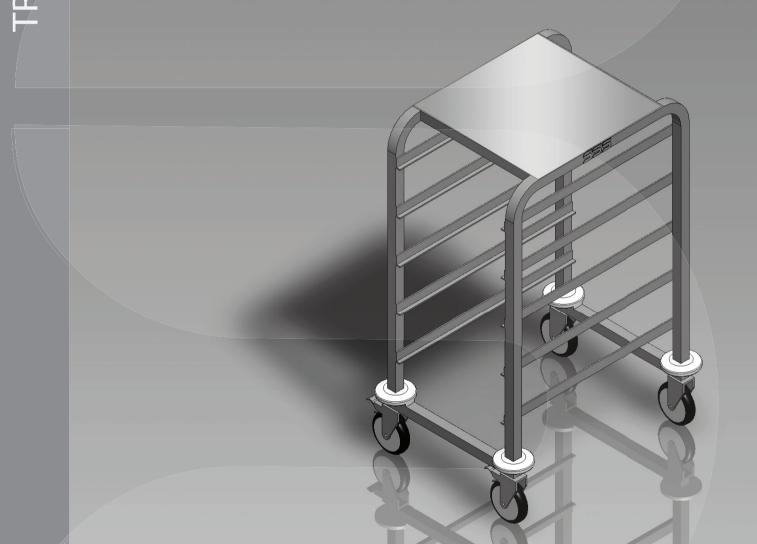

## **TROLLEY LST**

ERGONOMIC DESIGN
HIGH LEVEL OF HYGIENE AND EASY TO CLEAN
CONSTRUCTED OF STAINLESS STEEL 304, GRITT 320
ROBUST INTEGRAL FRAME CONSTRUCTION
2 FIXED WHEELS AND 2 SWIVEL WHEELS
WHEEL BRAKES
ANTI-DRUMMING PANEL FITTED UNDER THE SHELF
RUBBER BUMPERS FOR INTERIOR PROTECTION
SHELF DIMENSIONS 330 X 530MM
CAPACITY 1/1 GN 530 X 325MM