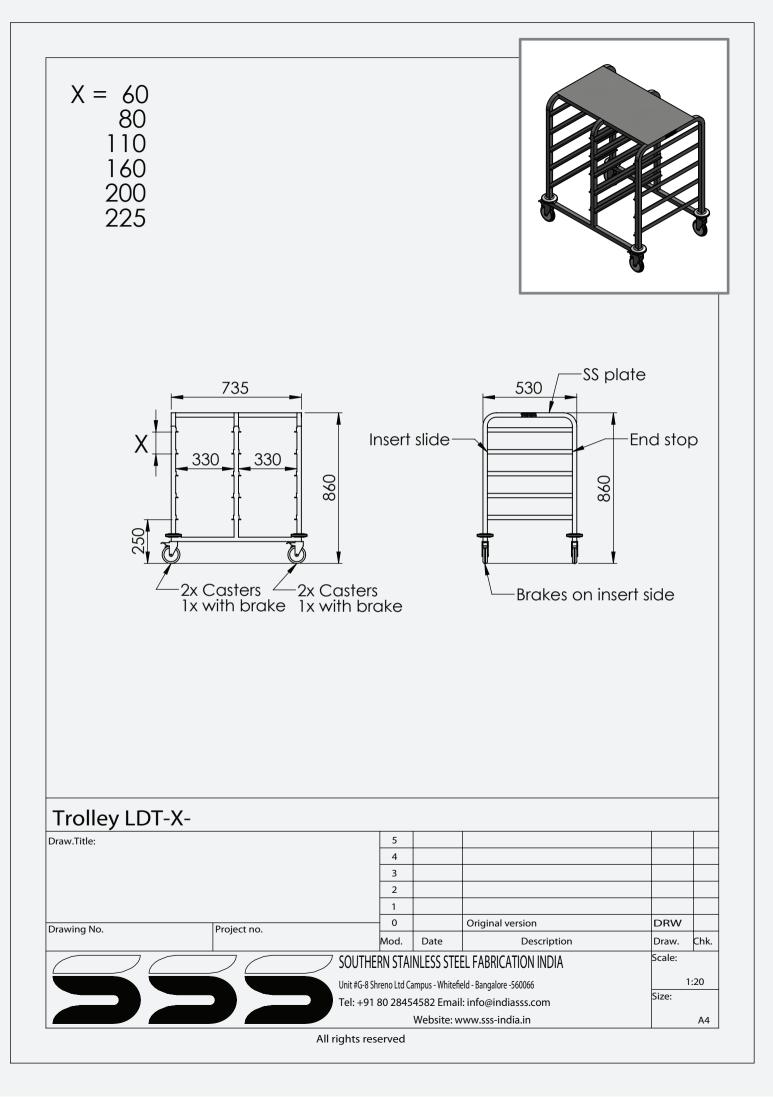

## TROLLEY LDT

ERGONOMIC DESIGN HIGH LEVEL OF HYGIENE AND EASY TO CLEAN CONSTRUCTED OF STAINLESS STEEL 304, GRITT 320 ROBUST INTEGRAL FRAME CONSTRUCTION 2 FIXED WHEELS AND 2 SWIVEL WHEELS WHEEL BRAKES ANTI-DRUMMING PANEL FITTED UNDER THE SHELF RUBBER BUMPERS FOR INTERIOR PROTECTION SHELF DIMENSIONS 2 X 330 X 530MM CAPACITY 1/1 GN 530 X 325MM

## TROLLEY DIMENSIONS

**ROLLEY LDT** 

| Length mm | 735 |
|-----------|-----|
| Depth mm  | 530 |
| Height mm | 860 |

info@sss-india.in www.sss-india.in Tel: +91.8028454582 Southern Stainless Steel Fabrication India Pvt Ltd Unit #G-8 Shreno Ltd. Campus Near Railway Station Whitefield Bangalore - 560066 India