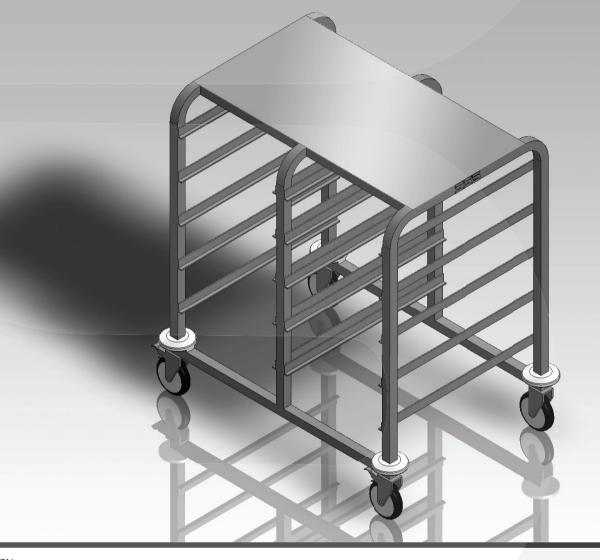

## TROLLEY LDT

ERGONOMIC DESIGN HIGH LEVEL OF HYGIENE AND EASY TO CLEAN CONSTRUCTED OF STAINLESS STEEL 304, GRITT 320 ROBUST INTEGRAL FRAME CONSTRUCTION 2 FIXED WHEELS AND 2 SWIVEL WHEELS WHEEL BRAKES ANTI-DRUMMING PANEL FITTED UNDER THE SHELF RUBBER BUMPERS FOR INTERIOR PROTECTION SHELF DIMENSIONS 2 X 330 X 530MM CAPACITY 1/1 GN 530 X 325MM