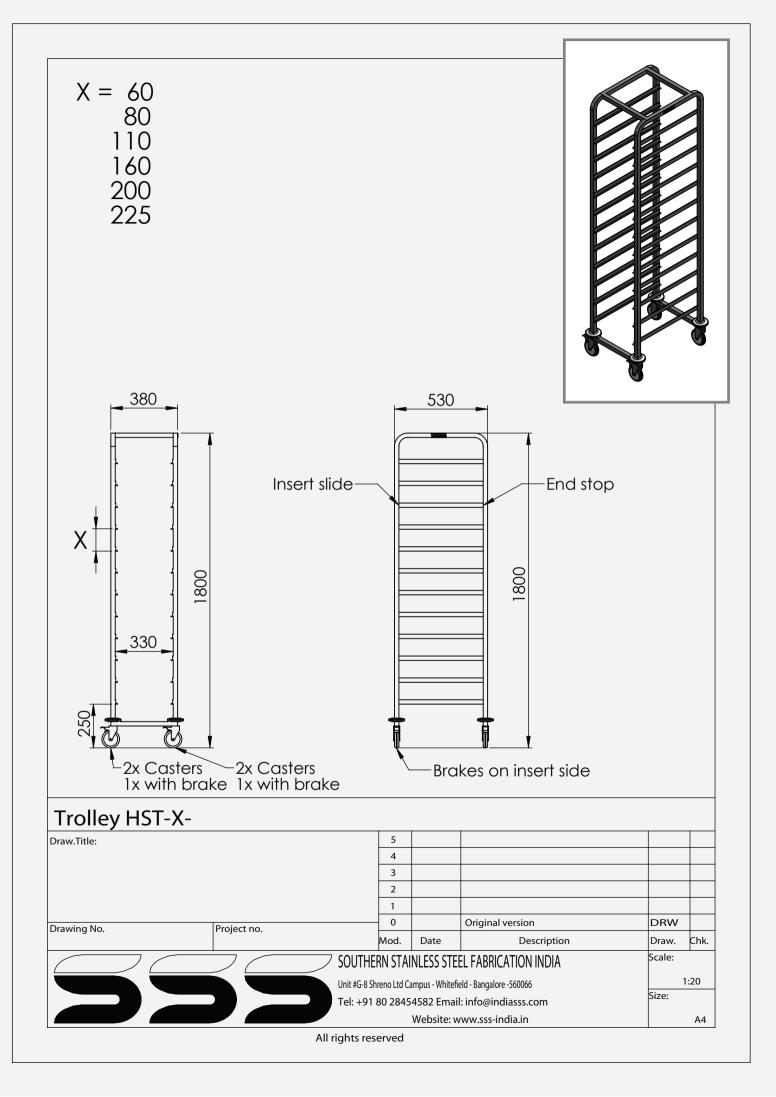

## **TROLLEY HST**

ERGONOMIC DESIGN HIGH LEVEL OF HYGIENE AND EASY TO CLEAN CONSTRUCTED OF STAINLESS STEEL 304, GRITT 320 ROBUST INTEGRAL FRAME CONSTRUCTION 2 FIXED WHEELS AND 2 SWIVEL WHEELS WHEEL BRAKES ANTI-DRUMMING PANEL FITTED UNDER THE SHELF RUBBER BUMPERS FOR INTERIOR PROTECTION SHELF DIMENSIONS 330 X 530MM CAPACITY 1/1 GN 530 X 325MM

## TROLLEY DIMENSIONS

| Length mm | 530  |
|-----------|------|
| Depth mm  | 380  |
| Height mm | 1800 |

info@sss-india.in www.sss-india.in Tel: +91.8028454582 Southern Stainless Steel Fabrication India Pvt Ltd Unit #G-8 Shreno Ltd. Campus Near Railway Station Whitefield Bangalore - 560066 India