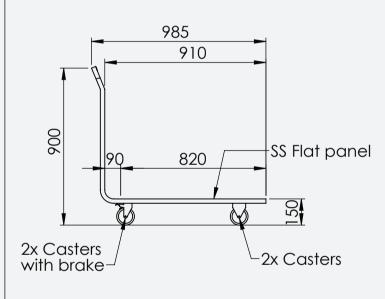

## TROLLEY FLAT



ERGONOMIC DESIGN
HIGH LEVEL OF HYGIENE AND EASY TO CLEAN
CONSTRUCTED OF STAINLESS STEEL 304, GRITT 320
ROBUST INTEGRAL FRAME CONSTRUCTION
2 FIXED WHEELS AND 2 SWIVEL WHEELS
WHEEL BRAKES
ANTI-DRUMMING PANEL FITTED UNDER THE SHELF
RUBBER BUMPERS FOR INTERIOR PROTECTION
SHELF DIMENSIONS 910 X 600MM
WEIGHT LOAD CAPACITY 200 KG

## TROLLEY DIMENSIONS

Length mm985Depth mm600Height mm900







## Trolley Flat 5 Draw.Title: 4 3 2 0 Original version DRW Drawing No. Project no. Mod. Date Description Draw. Chk. SOUTHERN STAINLESS STEEL FABRICATION INDIA Scale: 1:20 Unit #G-8 Shreno Ltd Campus - Whitefield - Bangalore -560066 Size: Tel: +91 80 28454582 Email: info@indiasss.com Website: www.sss-india.in Α4