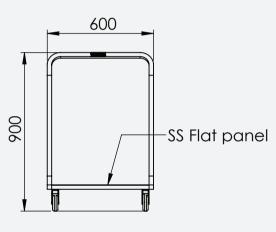

## TROLLEY FLAT



ERGONOMIC DESIGN
HIGH LEVEL OF HYGIENE AND EASY TO CLEAN
CONSTRUCTED OF STAINLESS STEEL 304, GRITT 320
ROBUST INTEGRAL FRAME CONSTRUCTION
2 FIXED WHEELS AND 2 SWIVEL WHEELS
WHEEL BRAKES
ANTI-DRUMMING PANEL FITTED UNDER THE SHELF
RUBBER BUMPERS FOR INTERIOR PROTECTION
SHELF DIMENSIONS 910 X 600MM
WEIGHT LOAD CAPACITY 200 KG

## TROLLEY DIMENSIONS

Length mm985Depth mm600Height mm900







## Trolley Flat 5 Draw.Title: 4 3 2 0 Original version DRW Drawing No. Project no. Mod. Date Description Draw. Chk. SOUTHERN STAINLESS STEEL FABRICATION INDIA Scale: 1:20 Unit #G-8 Shreno Ltd Campus - Whitefield - Bangalore -560066 Size: Tel: +91 80 28454582 Email: info@indiasss.com Website: www.sss-india.in Α4