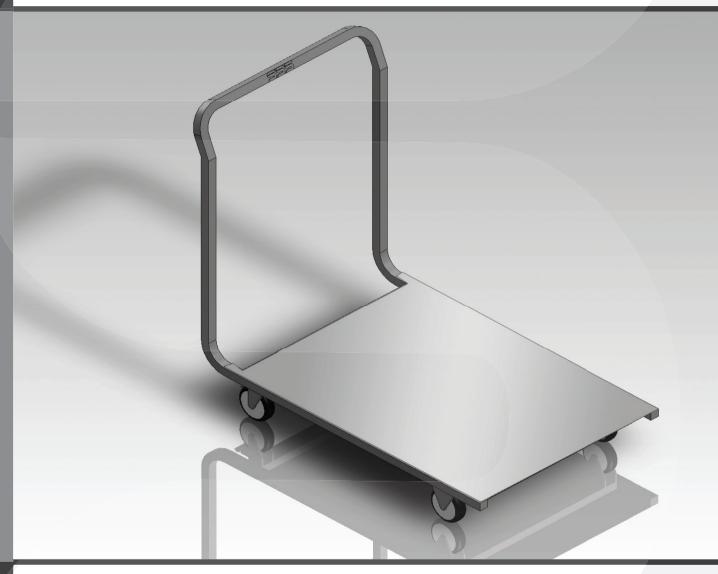

## TROLLEY FLAT

ERGONOMIC DESIGN
HIGH LEVEL OF HYGIENE AND EASY TO CLEAN
CONSTRUCTED OF STAINLESS STEEL 304, GRITT 320
ROBUST INTEGRAL FRAME CONSTRUCTION
2 FIXED WHEELS AND 2 SWIVEL WHEELS
WHEEL BRAKES
ANTI-DRUMMING PANEL FITTED UNDER THE SHELF
RUBBER BUMPERS FOR INTERIOR PROTECTION
SHELF DIMENSIONS 910 X 600MM
WEIGHT LOAD CAPACITY 200 KG