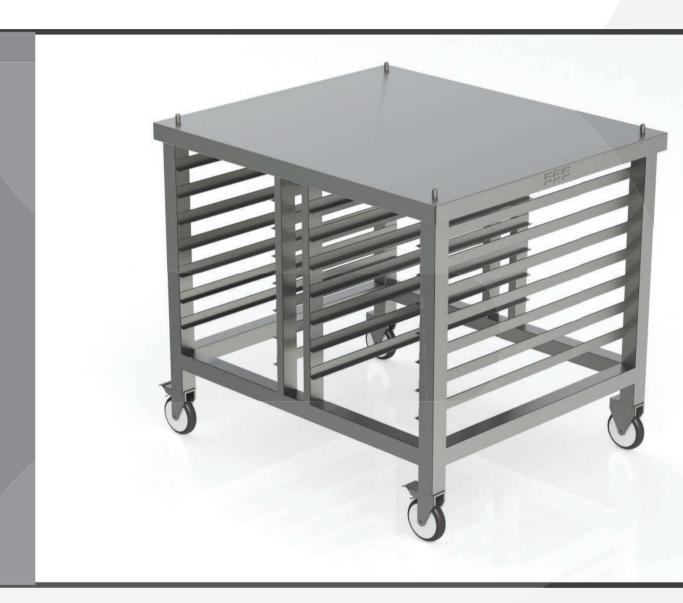

## **COMBIOVEN TROLLEY**

## Combi Oven Trolley

- Ergonomic Design
- High Level of Hygiene and Easy to Clean
- Constructed of Stainless Steel 304, Gritt 320
- Robust Integral Frame Construction
- 2 Fixed Wheel and 2 Swivel Wheels
- Wheel brakes
- Can be custom designed to suit all combination oven steamers
- 14 nos. of Insert slides 1/1 GN (530 x 325 mm)

Trolley Dimensions Length : 845 mm Depth : 722 mm Height : 825 mm

info@sss-india.in www.sss-india.in Tel: +91.8028454582 Southern Stainless Steel Fabrication India Pvt Ltd Unit #G-8 Shreno Ltd. Campus Near Railway Station Whitefield Bangalore - 560066 India