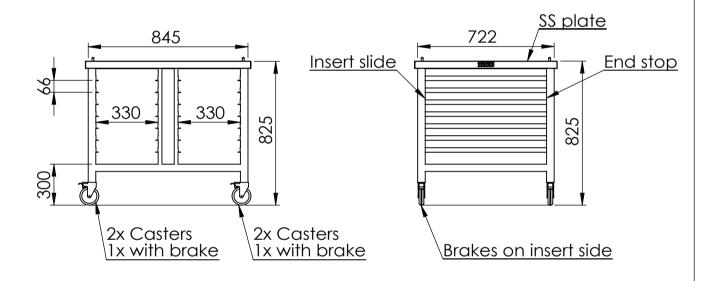

Trolley Dimensions Length : 845 mm Depth : 722 mm Height : 825 mm

info@sss-india.in www.sss-india.in Tel: +91.8028454582 Southern Stainless Steel Fabrication India Pvt Ltd Unit #G-8 Shreno Ltd. Campus Near Railway Station Whitefield Bangalore - 560066 India