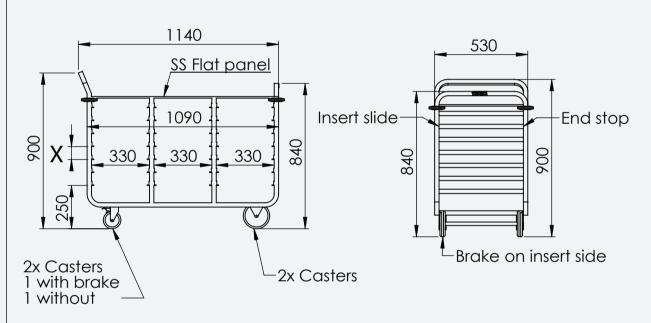

## TROLLEY DIMENSIONS

Length mm1195Depth mm1145Height mm900

| Trolley Trip                                                 | le Butler                                     |  |      |      |                  |        |      |
|--------------------------------------------------------------|-----------------------------------------------|--|------|------|------------------|--------|------|
| Draw.Title:                                                  |                                               |  | 5    |      |                  |        |      |
|                                                              |                                               |  | 4    |      |                  |        |      |
|                                                              |                                               |  | 3    |      |                  |        |      |
|                                                              |                                               |  | 2    |      |                  |        |      |
|                                                              |                                               |  | 1    |      |                  |        |      |
| Drawing No.                                                  | Project no.                                   |  | 0    |      | Original version | DRW    |      |
|                                                              |                                               |  | Mod. | Date | Description      | Draw.  | Chk. |
| SOUTHERN STAINLESS STEEL FABRICATION INDIA                   |                                               |  |      |      |                  | Scale: |      |
| Unit #G-8 Shreno Ltd Campus - Whitefield - Bangalore -560066 |                                               |  |      |      |                  | 1:20   |      |
|                                                              | Tel: +91 80 28454582 Email: info@indiasss.com |  |      |      |                  | Size:  |      |
| Website: www.sss-india.in                                    |                                               |  |      |      |                  |        | A4   |