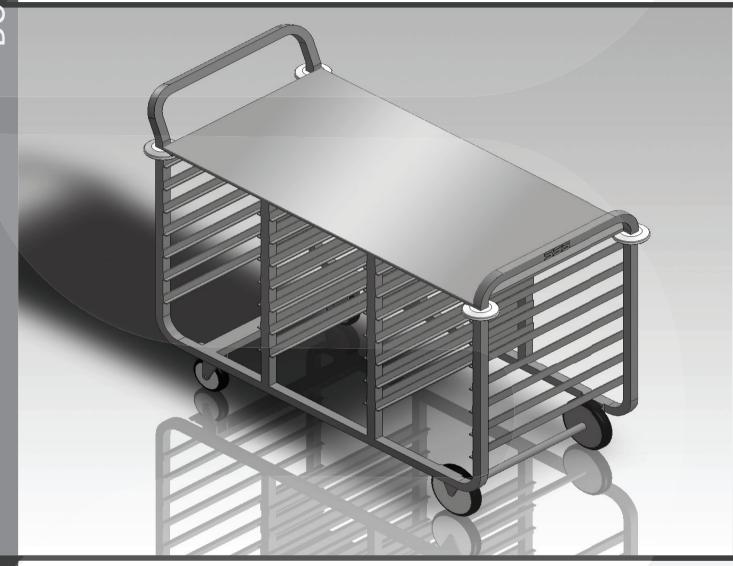

## TROLLEY BUTLER TRIPLE

ERGONOMIC DESIGN
HIGH LEVEL OF HYGIENE AND EASY TO CLEAN
CONSTRUCTED OF STAINLESS STEEL 304, GRITT 320
ROBUST INTEGRAL FRAME CONSTRUCTION
2 FIXED WHEELS AND 2 SWIVEL WHEELS
WHEEL BRAKES
ANTI-DRUMMING PANEL FITTED UNDER THE SHELF
RUBBER BUMPERS FOR INTERIOR PROTECTION
SHELF DIMENSIONS 2 X 535 X 650MM
CAPACITY 2/1 GN 530 X 650MM