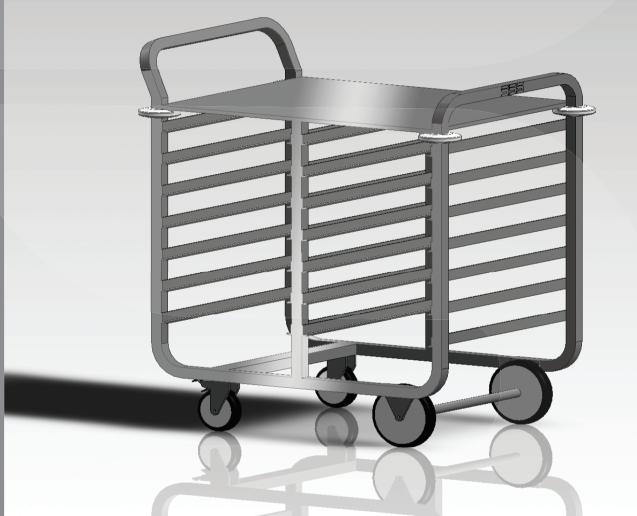

## TROLLEY BUTLER DOUBLE

BUTLER DOUBLE

ERGONOMIC DESIGN HIGH LEVEL OF HYGIENE AND EASY TO CLEAN CONSTRUCTED OF STAINLESS STEEL 304, GRITT 320 ROBUST INTEGRAL FRAME CONSTRUCTION 2 FIXED WHEELS AND 2 SWIVEL WHEELS WHEEL BRAKES ANTI-DRUMMING PANEL FITTED UNDER THE SHELF RUBBER BUMPERS FOR INTERIOR PROTECTION SHELF DIMENSIONS 2 X 330 X 530MM CAPACITY 1/1 GN 530 X 325MM