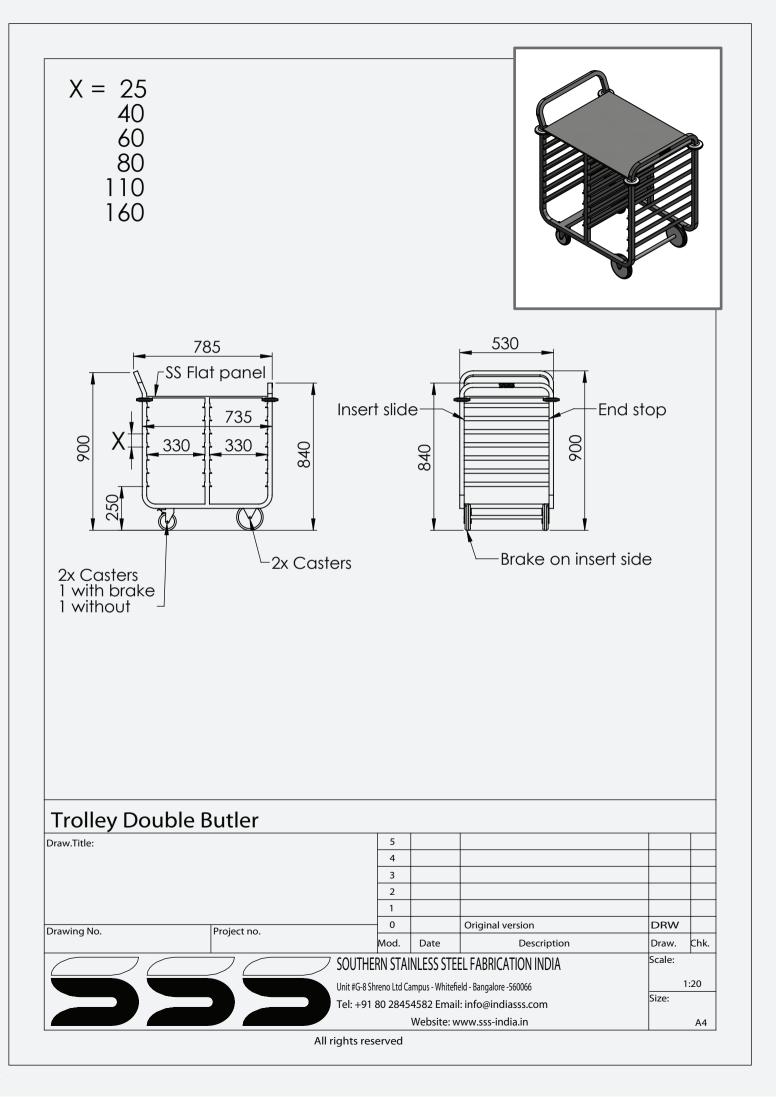

## TROLLEY BUTLER DOUBLE

BUTLER DOUBLE

ERGONOMIC DESIGN HIGH LEVEL OF HYGIENE AND EASY TO CLEAN CONSTRUCTED OF STAINLESS STEEL 304, GRITT 320 ROBUST INTEGRAL FRAME CONSTRUCTION 2 FIXED WHEELS AND 2 SWIVEL WHEELS WHEEL BRAKES ANTI-DRUMMING PANEL FITTED UNDER THE SHELF RUBBER BUMPERS FOR INTERIOR PROTECTION SHELF DIMENSIONS 2 X 330 X 530MM CAPACITY 1/1 GN 530 X 325MM

## TROLLEY DIMENSIONS

| Length mm | 785 |
|-----------|-----|
| Depth mm  | 735 |
| Height mm | 900 |

info@sss-india.in www.sss-india.in Tel: +91.8028454582 Southern Stainless Steel Fabrication India Pvt Ltd Unit #G-8 Shreno Ltd. Campus Near Railway Station Whitefield Bangalore - 560066 India