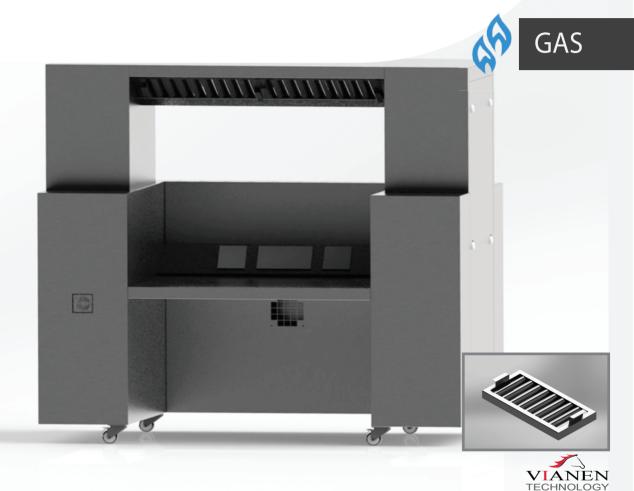

# NOMAD FRONT COOKING UNIT with extraction system MODEL S-KMU-2G

## **APPLICATION**

The mobile front cooking unit for professional use provides the ideal solution when cooking in front of audiences in places such as show cooking at exhibitions and catering for parties. Deep frying, grilling, steaming are just a few of the endless applications for the S-KMU-2G unit.

An integrated extraction system is built into the system, reducing the odours and capturing the grease and fumes.

info@sss-india.in www.sss-india.in Tel: +91.8028454582 Southern Stainless Steel Fabrication India Pvt Ltd Unit #G-8 Shreno Ltd. Campus Near Railway Station Whitefield Bangalore - 560066 India The flame retardant Fecon filters provide safety as the flash flames do not pass the filters.

The Model S-KMU-2G provides place for maximum 2 table top cooking units.

The design of the S-KMU-2G allows for good visibility from both sides of the unit for presentation purposes. The air stream supply is introduced from the rear of the unit so that the heat is directed to the filter bank.