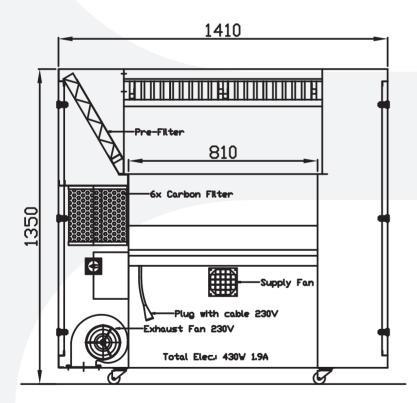

An integrated extraction system is built into the system, reducing the odours and capturing the grease and fumes.

info@sss-india.in www.sss-india.in Tel: +91.8028454582 Southern Stainless Steel Fabrication India Pvt Ltd Unit #G-8 Shreno Ltd. Campus Near Railway Station Whitefield Bangalore - 560066 India The flame retardant Fecon filters provide safety as the flash flames do not pass the filters.

#### MODEL S-KMU-2G

| 1 nos. | Exhaust fan 230V – 50Hz                   | 1 nos. | Plug with cable 230V – 50Hz |
|--------|-------------------------------------------|--------|-----------------------------|
| 1 nos. | Supply fan 230V – 50Hz                    | 2 nos. | Removable inspection panels |
| 4 nos. | Fecon filters dimensions 400 x 200 x 36mm | 4 nos. | Castors – 2 with brakes     |
| 6 nos. | Carbon filters                            | 1 nos. | Switch board 230V           |
| 1 nos. | Pre-filter                                | 1 nos. | LED strip lighting 5 Watt   |
|        |                                           |        |                             |