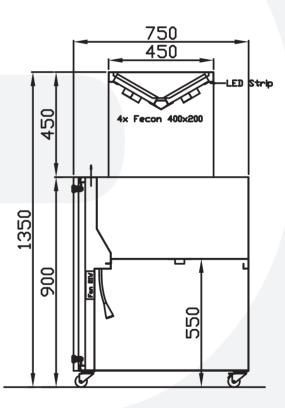

The Model S-KMU-2G provides place for maximum 2 table top cooking units.

The design of the S-KMU-2G allows for good visibility from both sides of the unit for presentation purposes. The air stream supply is introduced from the rear of the unit so that the heat is directed to the filter bank.

#### MODEL S-KMU-2G

| 1 nos. | Exhaust fan 230V – 50Hz                   | 1 nos. | Plug with cable 230V – 50Hz |
|--------|-------------------------------------------|--------|-----------------------------|
| 1 nos. | Supply fan 230V – 50Hz                    | 2 nos. | Removable inspection panels |
| 4 nos. | Fecon filters dimensions 400 x 200 x 36mm | 4 nos. | Castors – 2 with brakes     |
| 6 nos. | Carbon filters                            | 1 nos. | Switch board 230V           |
| 1 nos. | Pre-filter                                | 1 nos. | LED strip lighting 5 Watt   |
|        |                                           |        |                             |