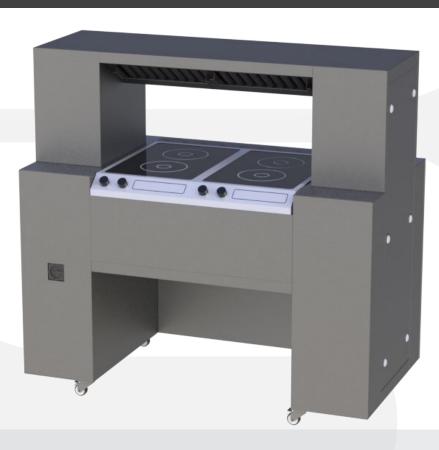

## **APPLICATION**

The mobile front cooking unit for professional use provides the ideal solution when cooking in front of audiences in places such as show cooking at exhibitions and catering for parties. Deep frying, grilling, steaming are just a few of the endless applications for the S-KMU-2 unit.

An integrated extraction system is built into the system, reducing the odours and capturing the grease and fumes.

### **FECON FILTER**

The flame retardant Fecon filters provide safety as the flash flames do not pass the filters.

The Model S-KMU-2 provides place for maximum 2 table top cooking units. The design of the S-KMU-2 allows for good visibility from both sides of the unit for presentation purposes. The air stream supply is introduced from the rear of the unit so that the heat is directed to the lter bank.