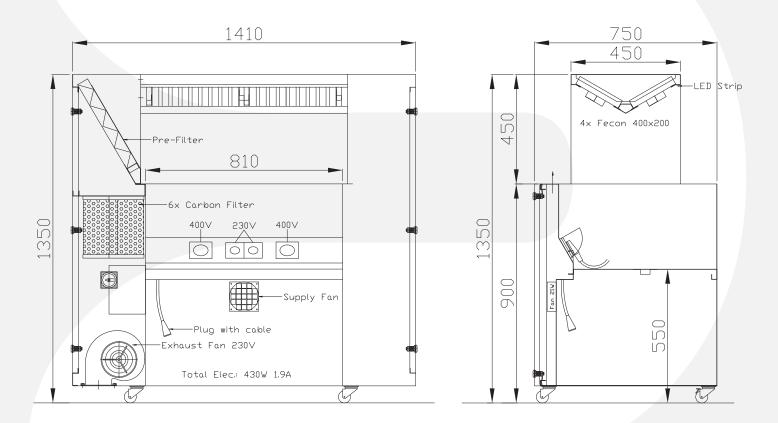

### **TECHNICAL DETAILS MODEL S-KMU-2**

| 2 nos. | Exhaust fan 230V – 50Hz                   | 1 nos. | Plug with cable 400V – 50Hz |
|--------|-------------------------------------------|--------|-----------------------------|
| 1 nos. | Supply fan 230V – 50Hz                    | 2 nos. | Removable inspection panels |
| 4 nos. | Fecon filters dimensions 400 x 200 x 36mm | 4 nos. | Castors – 2 with brakes     |
| 6 nos. | Carbon filters                            | 1 nos. | Switch board 400V x 230V    |
| 1 nos. | Pre-filter                                | 1 nos. | LED strip lighting 5 Watt   |
| 2 nos. | Electrical connections 230V               |        |                             |