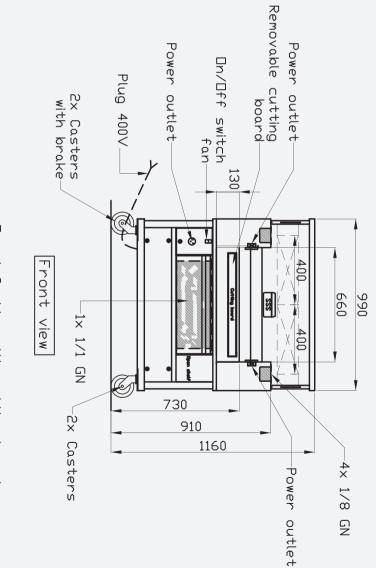

## Front Cooking Unit GF1

Stainless steel Front Cooking Unit with the standard dimensions  $990 \times 700 \times 1160$ mm. (Optional – the dimension can altered to meet specific customer requirements.)

## The unit consists of:

- 1 no. Exhaust fan 230V 50 Hz.;
- 2 nos. Fecon filters 400 x 200 x 36mm;
- 2 nos. Carbon filters 377 x 300 x 40mm; 1 no. Grease tray;
- 3 nos. Connections 230V;
- 1 no. Drawer with rails for 1/1 GN max. 200mm deep;
- 4 nos. 1/8 GN
- 1 no. Removable insert, with rails and removable cutting board 500 x 300 x 40mm;
- 1 no. Plug with cable (1000mm) 400V 50 Hz.;
- 2 nos. Removable inspection panels;
- 4 nos. Wheels with ball bearings, two are static and two with brakes;
- 1 no. Switch board 400V > 3 x 230V;
- 2 nos. Protection glass.

## Front-Cooking with cutting board

Side view

- 2\* Fecon filter 400x200x36mm
- 2\* Carbon filter 377×300×40mm 1\* 1/1 GN 4\* 1/8 GN 1\* Fan 230V
- 1\* Cutting board 500x300x40mm

|                           | T                                             |                                                              |                                                   | Front cooking         | rawing No.   Project no.      | with cutting board | 000000000000000000000000000000000000000 | row Title: Front cooking | From Cooking GFT | [[+ .ing C[1 |
|---------------------------|-----------------------------------------------|--------------------------------------------------------------|---------------------------------------------------|-----------------------|-------------------------------|--------------------|-----------------------------------------|--------------------------|------------------|--------------|
| Website: www.sss-india.in | Tel: +91 80 28454582 Email: info@indiasss.com | Unit #G-8 Shreno Ltd Campus - Whitefield - Bangalore -560066 | SOUTHERN STAINLESS STEEL FABRICATION INDIA Scale: | Rev. Date Description | 0 10-05-2012 Original version | <br>2              | 3                                       | 4                        | S.               | o            |
| AS                        | com Size:                                     | 1:15                                                         | NDA Scale:                                        | Draw. Chk.            | ₹                             |                    |                                         |                          |                  |              |