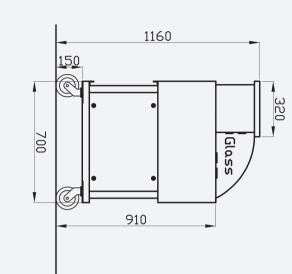

## Front Cooking Unit GF1

Stainless steel Front Cooking Unit with the standard dimensions  $990 \times 700 \times 1160$ mm. (Optional – the dimension can altered to meet specific customer requirements.)

## Front-Cooking with cutting board

Side view

- 2\* Fecon filter 400x200x36mm
- 2\* Carbon filter 377×300×40mm 1\* 1/1 GN 4\* 1/8 GN 1\* Fan 230V
- 1\* Cutting board 500x300x40mm

|                           | T                                             |                                                              |                                                   | Front cooking         | rawing No.   Project no.      | with cutting board | 000000000000000000000000000000000000000 | row Title: Front cooking | From Cooking GFT | [[+ .ing C[1 |
|---------------------------|-----------------------------------------------|--------------------------------------------------------------|---------------------------------------------------|-----------------------|-------------------------------|--------------------|-----------------------------------------|--------------------------|------------------|--------------|
| Website: www.sss-india.in | Tel: +91 80 28454582 Email: info@indiasss.com | Unit #G-8 Shreno Ltd Campus - Whitefield - Bangalore -560066 | SOUTHERN STAINLESS STEEL FABRICATION INDIA Scale: | Rev. Date Description | 0 10-05-2012 Original version | <br>2              | 3                                       | 4                        | S.               | o            |
| AS                        | com Size:                                     | 1:15                                                         | NDA Scale:                                        | Draw. Chk.            | ₹                             |                    |                                         |                          |                  |              |