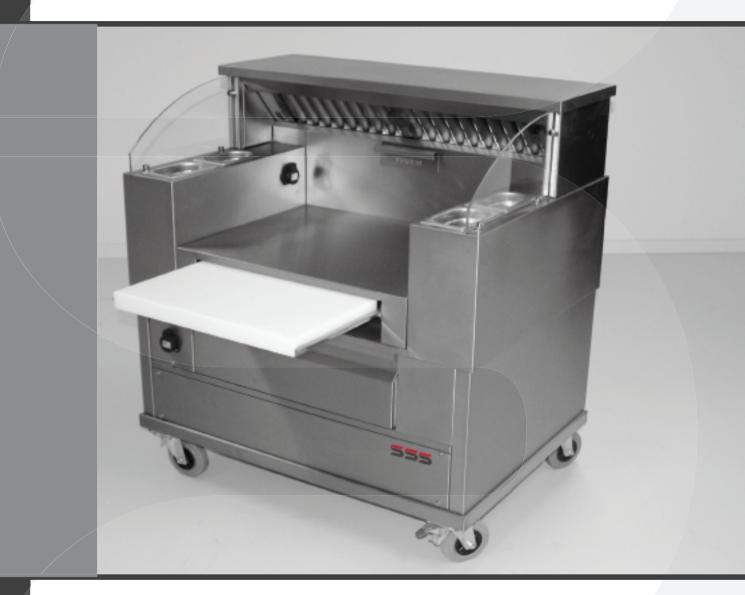

## Front Cooking Unit GF1

Stainless steel Front Cooking Unit with the standard dimensions  $990 \times 700 \times 1160$ mm. (Optional – the dimension can altered to meet specific customer requirements.)

The unit is fabricated from stainless steel, all joints are welded and exposed surfaces are made of double sided, satin finish, stainless steel 304 (DIN 1.4301, grit 320). The sheet thickness is 1,25mm. The unit is mounted on 4 wheels with ball bearings.

## The unit consists of:

- 1 no. Exhaust fan 230V 50 Hz.;
- 2 nos. Fecon filters 400 x 200 x 36mm;
- 2 nos. Carbon filters 377 x 300 x 40mm; 1 no. Grease tray;
- 3 nos. Connections 230V;
- 1 no. Drawer with rails for 1/1 GN max. 200mm deep;
- 4 nos. 1/8 GN
- 1 no. Removable insert, with rails and removable cutting board 500 x 300 x 40mm;
- 1 no. Plug with cable (1000mm) 400V 50 Hz.;
- 2 nos. Removable inspection panels;
- 4 nos. Wheels with ball bearings, two are static and two with brakes;
- 1 no. Switch board 400V > 3 x 230V;
- 2 nos. Protection glass.