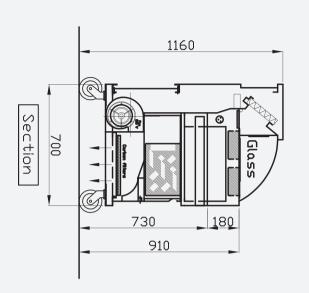

## Front Cooking Unit GF1

Stainless steel Front Cooking Unit with the standard dimensions  $990 \times 700 \times 1160$ mm. (Optional – the dimension can altered to meet specific customer requirements.)

## Front-Cooking with cutting board

Side view

- 2\* Fecon filter 400x200x36mm
- 2\* Carbon filter 377×300×40mm 1\* 1/1 GN 4\* 1/8 GN 1\* Fan 230V
- 1\* Cutting board 500x300x40mm

|                           | T                                             |                                                              |                                                   | Front cooking         | rawing No.   Project no.      | with cutting board | 000000000000000000000000000000000000000 | row Title: Front cooking | From Cooking GFT | [[+ .ing C[1 |
|---------------------------|-----------------------------------------------|--------------------------------------------------------------|---------------------------------------------------|-----------------------|-------------------------------|--------------------|-----------------------------------------|--------------------------|------------------|--------------|
| Website: www.sss-india.in | Tel: +91 80 28454582 Email: info@indiasss.com | Unit #G-8 Shreno Ltd Campus - Whitefield - Bangalore -560066 | SOUTHERN STAINLESS STEEL FABRICATION INDIA Scale: | Rev. Date Description | 0 10-05-2012 Original version | <br>2              | 3                                       | 4                        | S.               | o            |
| AS                        | com Size:                                     | 1:15                                                         | NDA Scale:                                        | Draw. Chk.            | ₹                             |                    |                                         |                          |                  |              |