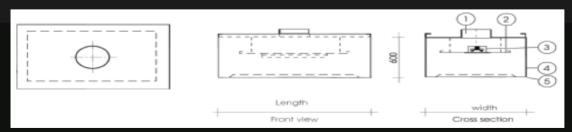

## V-ADV - CROSS SECTION

- 1. Duct spigot 2. Condensation plate
- 3. V-CLIX light fitting (Optional)

- 4. Welded joints
- 5. Full perimeter condense channel

Disclaimer

Vianen has compiled this brochure for informational purposes only. The actual product may differ from the specifications in this brochure.