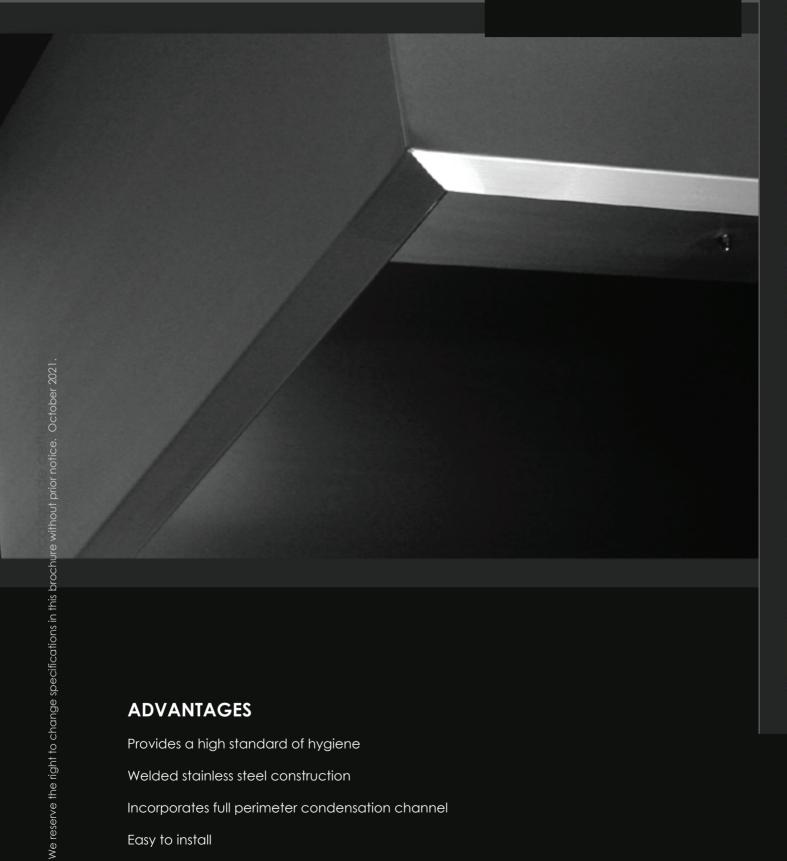

# **ADVANTAGES**

Provides a high standard of hygiene

Welded stainless steel construction

Incorporates full perimeter condensation channel

Easy to install

V-ADV Condense Canopy

All metal edges are rolled smooth and are free from sharp edges and projections. The canopy lower edge is formed into a full perimeter condensation channel with inclined internal elevation to simplify cleaning and the inner edges are crush folded for safety purposes. Fitted directly under the duct spigot is a removable condensation plate. Drains in the gutter are optional. The canopy has a constant exhaust pressure drop of 40 Pa.