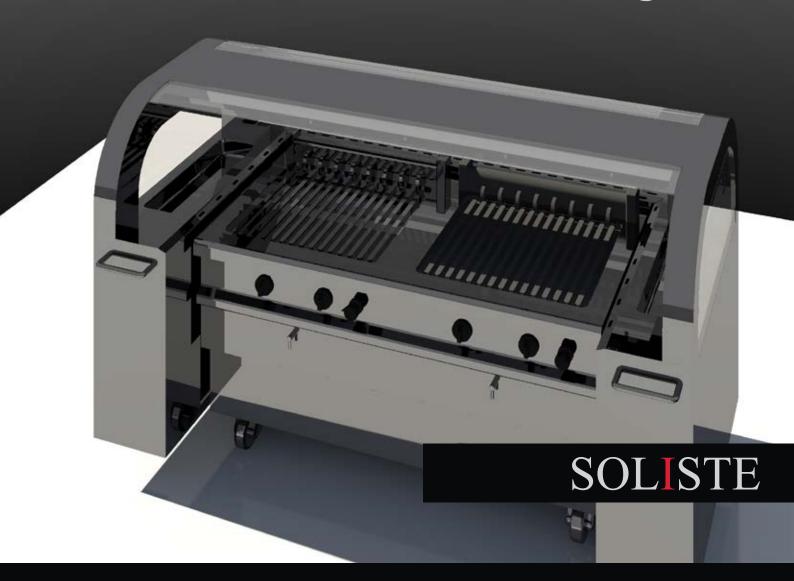

## Front Cooking Unit

- Unique cooking experience
- Premium Quality S/S 316L
- Made in Holland
- Curved, tempered and insulated glass
- User friendly maintenance
- Designed according to USPHS guidelines
- Integrated Jet Stream technology
- Multiple filter stages to remove grease, smoke particles and cooking smells released during the cooking process

**SOLISTE - Front Cooking Unit** 

Dimensions: 2290 x 1150 x 1400mm (1 part)

(Optional – the dimension can be altered to meet specific customer requirements.)

The unit is fabricated from stainless steel, all joints are welded and exposed surfaces are made of double sided, satin finish, stainless steel 316L (DIN 1.4404, grit 320). The sheet thickness is 1.20 mm.

## The unit consists of:

- S/S 316L FECON® Filters (UL/NSF/TNO Certified)
- В S/S washable Pre-Filter
- C
- Electrostatic Precipitator Disposable F7 panel Filter D
- E **Activated Carbon Filters**
- F High Efficiency Exhaust Fans
- G Jet Stream Technology
- Н Protection glass 34mm thickness
  - Hardened
  - b Curved
  - Clearness
  - **HACCP** sealant d
  - Double Insulated