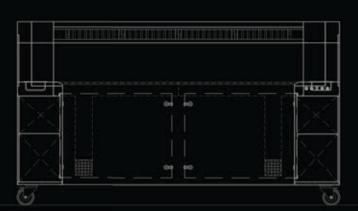

The unit is mounted on 4 wheels with ball bearings.

## The unit consists of:

- S/S 316L FECON® Filters (UL/NSF/TNO Certified)
- В S/S washable Pre-Filter
- C
- Electrostatic Precipitator Disposable F7 panel Filter D
- E **Activated Carbon Filters**
- F High Efficiency Exhaust Fans
- G Jet Stream Technology
- Н Protection glass 34mm thickness
  - Hardened
  - b Curved
  - Clearness
  - **HACCP** sealant d
  - Double Insulated