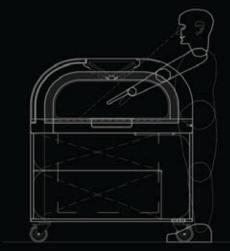

**SOLISTE - Front Cooking Unit** 

Dimensions: 2290 x 1150 x 1400mm (1 part)

(Optional – the dimension can be altered to meet specific customer requirements.)

The unit is fabricated from stainless steel, all joints are welded and exposed surfaces are made of double sided, satin finish, stainless steel 316L (DIN 1.4404, grit 320). The sheet thickness is 1.20 mm.

## User interface

Vianen Marine B.V. Finse Golf 18, 3446 CK Woerden P.O Box 163, 3440 AD Woerden Holland

info@vianenkvs.nl www.vianenkvs.com Tel:(+31) 348 41 63 00