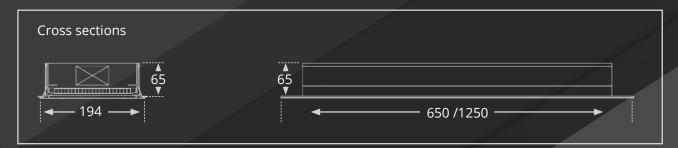

#### **CONSTRUCTION**

The VIANEN V-LED light fixture is designed with an anodized aluminium frame around a LED panel and an integrated clear glass panel. On top of the V-LED panel is the LED driver located that is connected to the power supply with a connection box. This makes various electrical connections possible. The V-LED can be integrated in a Vianen Canopy or ventilated ceiling with a special developed anodized aluminium fixing profile.