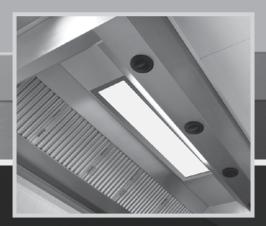

#### **DESCRIPTION**

The VIANEN V-LED light fittings have been especially designed for use in Vianen canopies and ventilated ceiling systems within commercial kitchens. The modern smooth design of the V-LED makes it easy to clean and maintain and ensures a lighting level of 500 lux at working surface level.

#### **CONSTRUCTION**

The VIANEN V-LED light fixture is designed with an anodized aluminium frame around a LED panel and an integrated clear glass panel. On top of the V-LED panel is the LED driver located that is connected to the power supply with a connection box. This makes various electrical connections possible. The V-LED can be integrated in a Vianen Canopy or ventilated ceiling with a special developed anodized aluminium fixing profile.