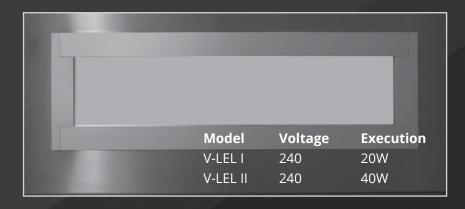

#### **DESCRIPTION**

The VIANEN V-LED light fittings have been especially designed for use in Vianen canopies and ventilated ceiling systems within commercial kitchens. The modern smooth design of the V-LED makes it easy to clean and maintain and ensures a lighting level of 500 lux at working surface level.

#### **CONSTRUCTION**

The VIANEN V-LED light fixture is designed with an anodized aluminium frame around a LED panel and an integrated clear glass panel. On top of the V-LED panel is the LED driver located that is connected to the power supply with a connection box. This makes various electrical connections possible. The V-LED can be integrated in a Vianen Canopy or ventilated ceiling with a special developed anodized aluminium fixing profile.