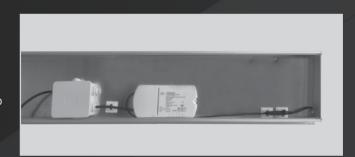

#### **CONSTRUCTION**

The VIANEN V-LED light fixture is designed with an anodized aluminium frame around a LED panel and an integrated clear glass panel. On top of the V-LED panel is the LED driver located that is connected to the power supply with a connection box. This makes various electrical connections possible. The V-LED can be integrated in a Vianen Canopy or ventilated ceiling with a special developed anodized aluminium fixing profile.