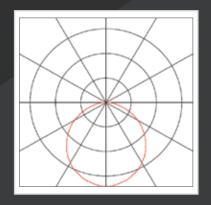

### **TECHNICAL DETAILS**

Luminaire efficiency : 95.4134% Luminaire efficacy : 76.53 lm/W

Classification : A40 99.9% 0.1% CIE Flux Codes : 47 79 95 100 95

UGR 4H 8H (20%, 50%, 70%)

C0 / C90 : 20.5 / 20.5 System power : 32W