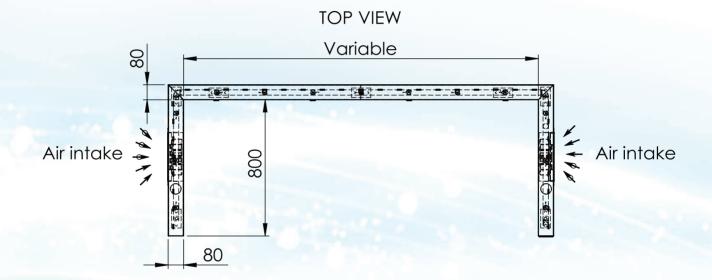

Smart Air Curtains are designed with vertical air outlets around the perimeter, generated by high efficiency, direct driven centrifugal fans, that compress the air inside the unit and release the air through outlets with a pressure powerful enough to block most draughts. The air stream is angled upwards in such a manner that the flow of air can be guided to the canopy filter bank. The VIANEN Smart Air Curtain also features a detector which regulates the amount of air required to assist the flow of air to the filter bank during the cooking process. This saves energy. It is important that the canopy is installed at the standard height required for professional kitchens. Smart Air Curtains can be mounted either on one side, or on all sides of the cooking apparatus.

### Technical Description:

Automatic Waterclean System Water pipe SS 304 Water supply 1" at 70°C - 2 Bar Drain 1 1/2" Supply air 75m3/h/m1 Material: SS 304 Gritt 320 Thickness 1.2mm Fan: 230V 53W 0.33A Adjustable feet: SS 304 Top removable 1. Switch 2. Heat detector 30°C