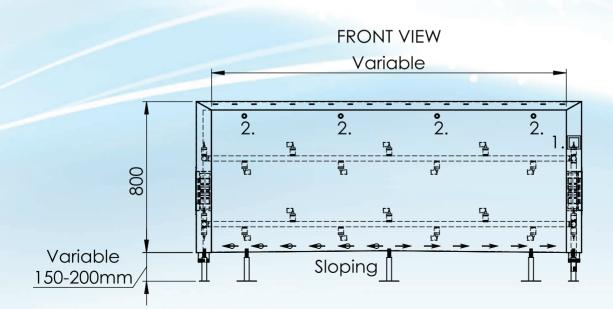

To increase the hygiene in the kitchen the Smart Air Curtain is provided with an internal water wash system including controller.

The top frame of the Smart Air Curtain is removable for access to the interior of the unit for maintenance. The bottom of the unit is designed with a sloping channel to the drain, with tap. The unit is manufactured from stainless steel 304 (DIN 1.4301) and all joints are welded.

### Technical Description:

Automatic Waterclean System Water pipe SS 304 Water supply 1" at 70°C - 2 Bar Drain 1 1/2" Supply air 75m3/h/m1 Material: SS 304 Gritt 320 Thickness 1.2mm Fan: 230V 53W 0.33A Adjustable feet: SS 304 Top removable 1. Switch 2. Heat detector 30°C