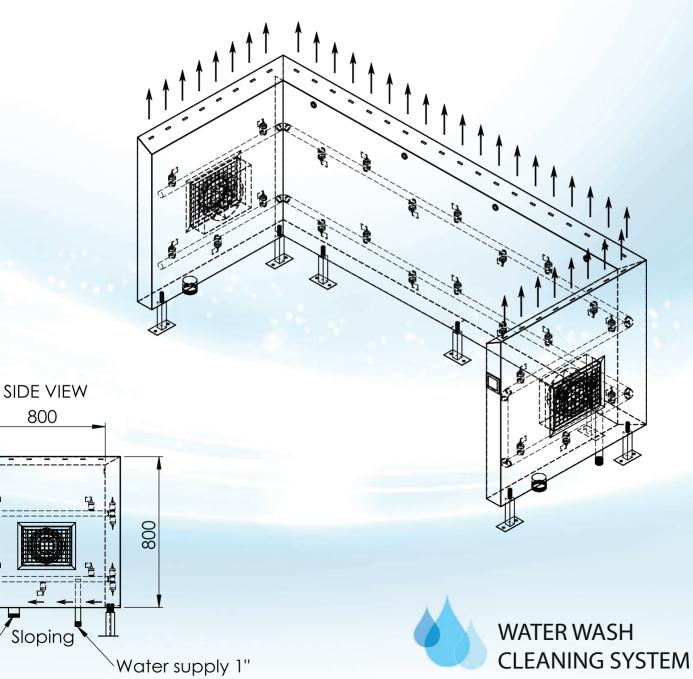

To increase the hygiene in the kitchen the Smart Air Curtain is provided with an internal water wash system including controller.

The top frame of the Smart Air Curtain is removable for access to the interior of the unit for maintenance. The bottom of the unit is designed with a sloping channel to the drain, with tap. The unit is manufactured from stainless steel 304 (DIN 1.4301) and all joints are welded.

### Technical Description:

Automatic Waterclean System Water pipe SS 304 Water supply 1" at 70°C - 2 Bar Drain 1 1/2" Supply air 75m3/h/m1 Material: SS 304 Gritt 320 Thickness 1.2mm Fan: 230V 53W 0.33A Adjustable feet: SS 304 Top removable 1. Switch 2. Heat detector 30°C