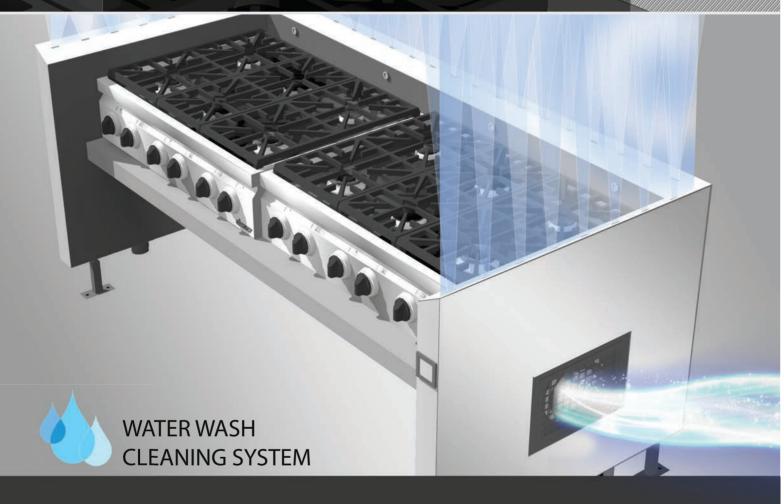

# SMART AIR CURTAIN-DWW

WITH INTERNAL WATER WASH CLEANING SYSTEM

#### SMART AIR CURTAIN-DWW

Smart Air curtains can be used to reduce the energy transfer between two spaces. Air Curtains are used to separate environments and to provide an invisible barrier to reduce drafts, dust, dirt, odours and fumes from moving to unwanted areas. The Smart Air Curtain also assists the flow of exhaust air to the filter bank during the cooking process.

Smart Air Curtains are designed with vertical air outlets around the perimeter, generated by high efficiency, direct driven centrifugal fans, that compress the air inside the unit and release the air through outlets with a pressure powerful enough to block most draughts. The air stream is angled upwards in such a manner that the flow of air can be guided to the canopy filter bank. The VIANEN Smart Air Curtain also features a detector which regulates the amount of air required to assist the flow of air to the filter bank during the cooking process. This saves energy. It is important that the canopy is installed at the standard height required for professional kitchens. Smart Air Curtains can be mounted either on one side, or on all sides of the cooking apparatus.

To increase the hygiene in the kitchen the Smart Air Curtain is provided with an internal water wash system including controller.

The top frame of the Smart Air Curtain is removable for access to the interior of the unit for maintenance. The bottom of the unit is designed with a sloping channel to the drain, with tap. The unit is manufactured from stainless steel 304 (DIN 1.4301) and all joints are welded.